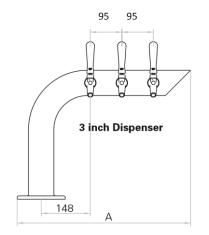

## 3 inch Dispenser widths mm

| No. Taps | 2   | 3   | 4   | 5   |
|----------|-----|-----|-----|-----|
| А        | 428 | 523 | 618 | 713 |

27 Poturi Street, Tauriko, Tauranga 3110 PO Box 9355, Greerton, Tauranga 3142 Ph +64 7 571 3470 Fax +64 7 571 3473 www.ultraflow.co.nz