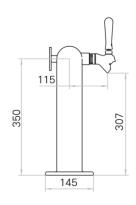

| 4 ilicii Disperiser widdis ililii |     |     |     |     |     |      |  |  |
|-----------------------------------|-----|-----|-----|-----|-----|------|--|--|
| No. Taps                          | 3   | 4   | 5   | 6   | 7   | 8    |  |  |
| А                                 | 584 | 679 | 774 | 869 | 964 | 1059 |  |  |

## 3 inch Dispenser widths mm

| No. Taps | 2   | 3   | 4   | 5   |
|----------|-----|-----|-----|-----|
| А        | 428 | 523 | 618 | 713 |

27 Poturi Street, Tauriko, Tauranga 3110 PO Box 9355, Greerton, Tauranga 3142 Ph +64 7 571 3470 Fax +64 7 571 3473 www.ultraflow.co.nz