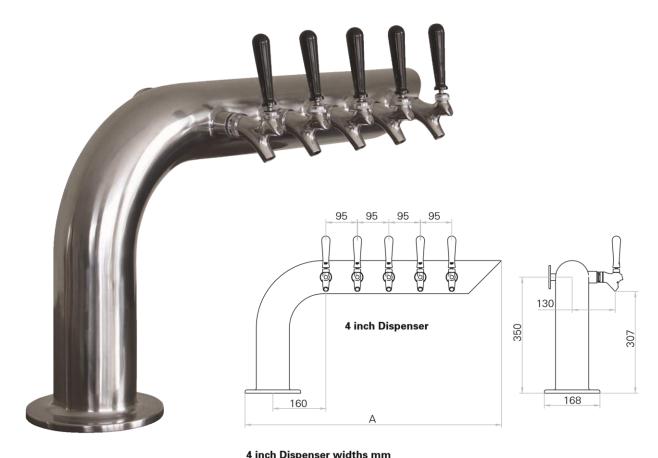

| 4 ilicii Disperiser widdis ililii |     |     |     |     |     |      |  |  |
|-----------------------------------|-----|-----|-----|-----|-----|------|--|--|
| No. Taps                          | 3   | 4   | 5   | 6   | 7   | 8    |  |  |
| А                                 | 584 | 679 | 774 | 869 | 964 | 1059 |  |  |